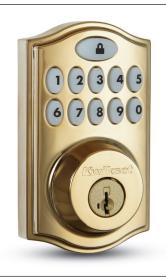

## **SMART DOOR LOCK**

## **Kwikset Brand**

## AA Battery (4)

1 Remove the interior cover of the door lock using the included hex key.

**Note:** you can find a replacement 3/32" hex key at your local hardware store

- 2 Lift the battery pack out of the lock by pulling up on the pack.
- 3 Remove the batteries from the battery pack and dispose of them properly.
- 4 Insert four new AA batteries into the battery pack.
- 5 Reinstall the battery pack, making sure the arrows on the DOOR indicator are pointing towards the door.
- 6 Secure the cover back on the lock using the hex key.