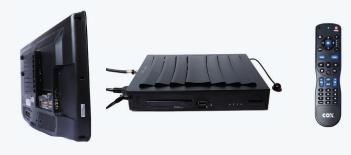

### **Unobtrusive In-Room Equipment**

Our low-profile setback equipment is designed to attach directly to any flat-screen TV, but will work with any model with an HDMI port. You receive digital/HD insertion equipment for property insertions and analog regeneration equipment for specialty TV outlets, if required. We also perform solution testing and can recommend network wiring for your property. The tamper-resistant equipment is hidden, with no distracting lights. It's operated with a user-friendly, antimicrobial remote control to deliver an experience with very little learning curve. Your end users may not notice these special features, but they'll notice the upgraded viewing experience.