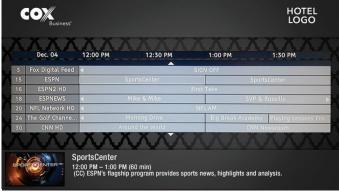

Our on-screen programming guide is easy to understand, with a clear presentation of the available channels. With the press of a button, end users can quickly find the channels they want to watch, reducing your need to provide any extra printed materials or assistance.

### Add Your Brand and Your Own Special Touches

We offer a selection of program guide themes that can be custom-branded with your logo, helping you reinforce your brand. Custom lineups are available for TVs in different areas of your facility. Channel insertion options are also available, so you can add your own custom content and videos.