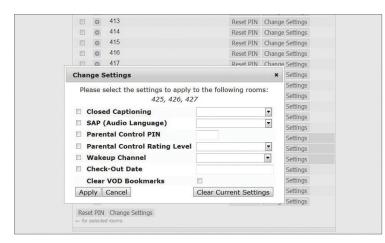

#### **Tools for Your Staff**

The included front desk portal gives your staff the ability to quickly check the health of each piece of equipment and manage individual viewing settings on behalf of your guest. This Web-based tool can be leveraged by any member of your team who is tasked with helping end users or maintaining your facility. We also provide high-level training for your property's technical staff.