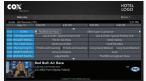

Our on-screen programming guide is easy to understand, with a clear presentation of the available channels. With the press of a button, end users can quickly find the channels they want to watch, reducing your need to provide any extra printed materials or assistance.

### Add Your Brand and Your Own Special Touches

We offer a selection of program guide themes that can be custom-branded with your logo, helping you reinforce your brand. Custom lineups are available for TVs in different areas of your facility. Channel insertion options are also available, so you can add your own custom content and videos.