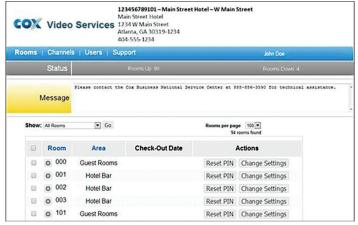

#### **Tools for Your Staff**

The included front desk portal gives your staff the ability to quickly check the health of each piece of equipment and manage individual viewing settings on behalf of your guest. This Web-based tool can be leveraged by any member of your team who is tasked with helping end users or maintaining your facility. We also provide high-level training for your property's technical staff.